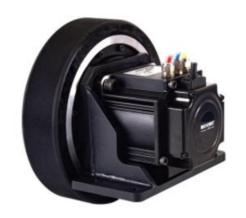

## **MSD DRIVING WHEEL**

Modular fully integrated drive wheel range specifically developed for mobile robots

MSD150-10-040-20GSL-B 150mm MSD driving wheel with brake

- 150-200mm drive wheels with brake option
- 24-60Vdc supply with built in 16-bit encoder 2500ppr
- Delivers up to 50Nm at wheel at 2.8m/s
- STO (SIL3) function with dynamic and emergency braking
- Compact in size and quiet running with elastic suspension